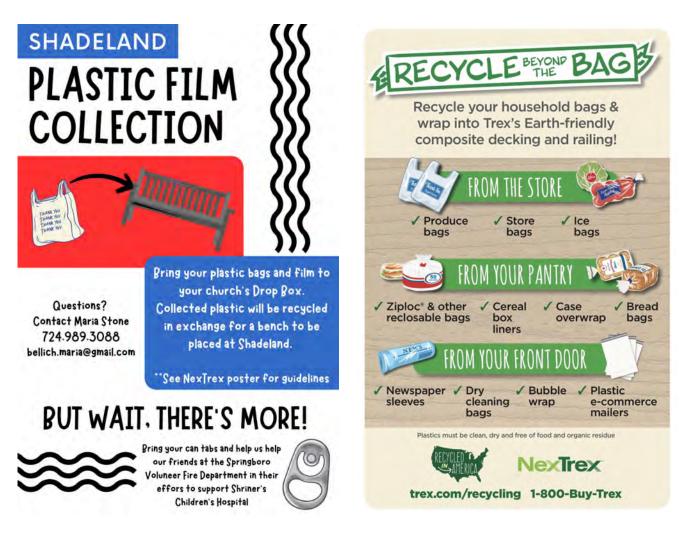

#### **Announcements**

- Upcoming Schedule Link here https://www.stnicholasmonroeville.org/service-schedule/
- <u>Breakfast Sandwiches TODAY</u> Our Maintenance group will have breakfast sandwiches for sale this Sunday after church! Sandwiches will have egg, cheese, and their (almost) famous sausage on them. Come down and support our hard-working Maintenance group.
- <u>Homemade Sauerkraut</u> Homemade sauerkraut is available. Quart size in a zip lock bag. The spice used is sea salt, absolutely no chemical preservatives. Organic locally grown cabbage. Can be frozen for future use. The texture is crispy, not the mushy product you purchase from markets. Medically it's a natural probiotic. Its European style. Cost is only \$6.00/quart. See a member of the church's maintenance group.
- <u>St. Nick Tammie's Super Bowl Fundraiser! -</u> 2025 Super Bowl Block Pool, \$20 per square. Purchase online: <u>https://square.link/u/VwN64KRo</u> or see a member of the Tammies to pay with cash or check. Prize Money: \$125 1st Quarter; \$250 Halftime; \$125 3rd Quarter; \$500 Final
- <u>Pierogi Time!</u> With Lent fast approaching and the anticipation of our delicious Fish Fry season, it's time to make pierogies. Fish Fry patrons look forward to them and we do not want to disappoint! Pierogi making sessions will be on Saturday February 15th beginning at 9am. This project needs a lot of helping hands to run smoothly. Please come out and give us an hour or two of your time so that we can have successful sessions. We are looking for scoopers, pinchers and packagers. If you can't come out on a Saturday, packagers are needed on Sundays after Liturgy. If you are interested in learning how to make pierogies and can volunteer please come and help. Thank you
- <u>Purse Bash Tickets Now Available! CLICK HERE</u> for details and to purchase tickets online. For cash/check payment, please contact Amanda Formato amandabilak@gmail.com 412-980-8944. We hope to see you there!
- <u>Bags to Benches Benefiting Shadeland</u> Bring your plastic film (bags, overwrap, bubble wrap, etc.) to the collection bin in the church hall and help us turn that recycling into benches for Shadeland. NexTrex is a company that recycles this plastic film into benches. See the flyers below for more information. Thank you for your help in reaching our goal of 1,000 pounds!